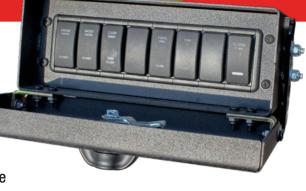

## INCREASE PRODUCTIVITY WITH SMART VALVE CONTROL

Introducing the Vacall Auto Valve System option on AllJetVac models designed to improve operator efficiency and simplify switching water functions with the press of a button. The AVS options allows operators to switch from jetting, to washdown, or optional tank flush from the AllSmartFlow control panel. This new innovation also includes a new electric switch bank for raising or lowering the debris tank and tailgate and turning on or off the tank vibrator or sludge pump to be mounted anywhere on the truck.

- Easy to learn, simple to operate
- All electric system
- Switch water functions from jetting, washdown, or optional tank flush and excavation with a simple press of a button
- No need to open/close manual water valves on the water manifold
- New remote mounted electrical switches to raise and lower debris tank and tailgate
- Compatible with front and rear AllJetVac configurations
- Works with belly pack remote control for operation of all functions with a better view of the working or dumping area