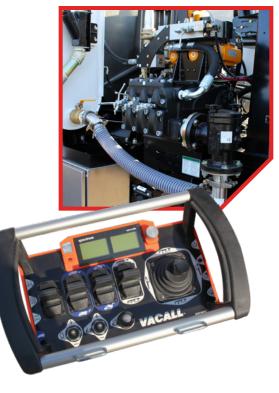

## INCREASE PRODUCTIVITY WITH SMART VALVE CONTROL

Introducing the Vacall Auto Valve System option on AllJetVac models designed to improve operator efficiency and simplify switching water functions with the press of a button. The AVS options allows operators to switch from jetting, to washdown, or optional tank flush from the AllSmartFlow control panel. This new innovation also includes a new electric switch bank for raising or lowering the debris tank and tailgate and turning on or off the tank vibrator or sludge pump to be mounted anywhere on the truck.

- Easy to learn, simple to operate
- All electric system
- Switch water functions from jetting, washdown, or optional tank flush and excavation with a simple press of a button
- No need to open/close manual water valves on the water manifold
- New remote mounted electrical switches to raise and lower debris tank and tailgate
- Compatible with front and rear AllJetVac configurations
- Works with belly pack remote control for operation of all functions with a better view of the working or dumping area